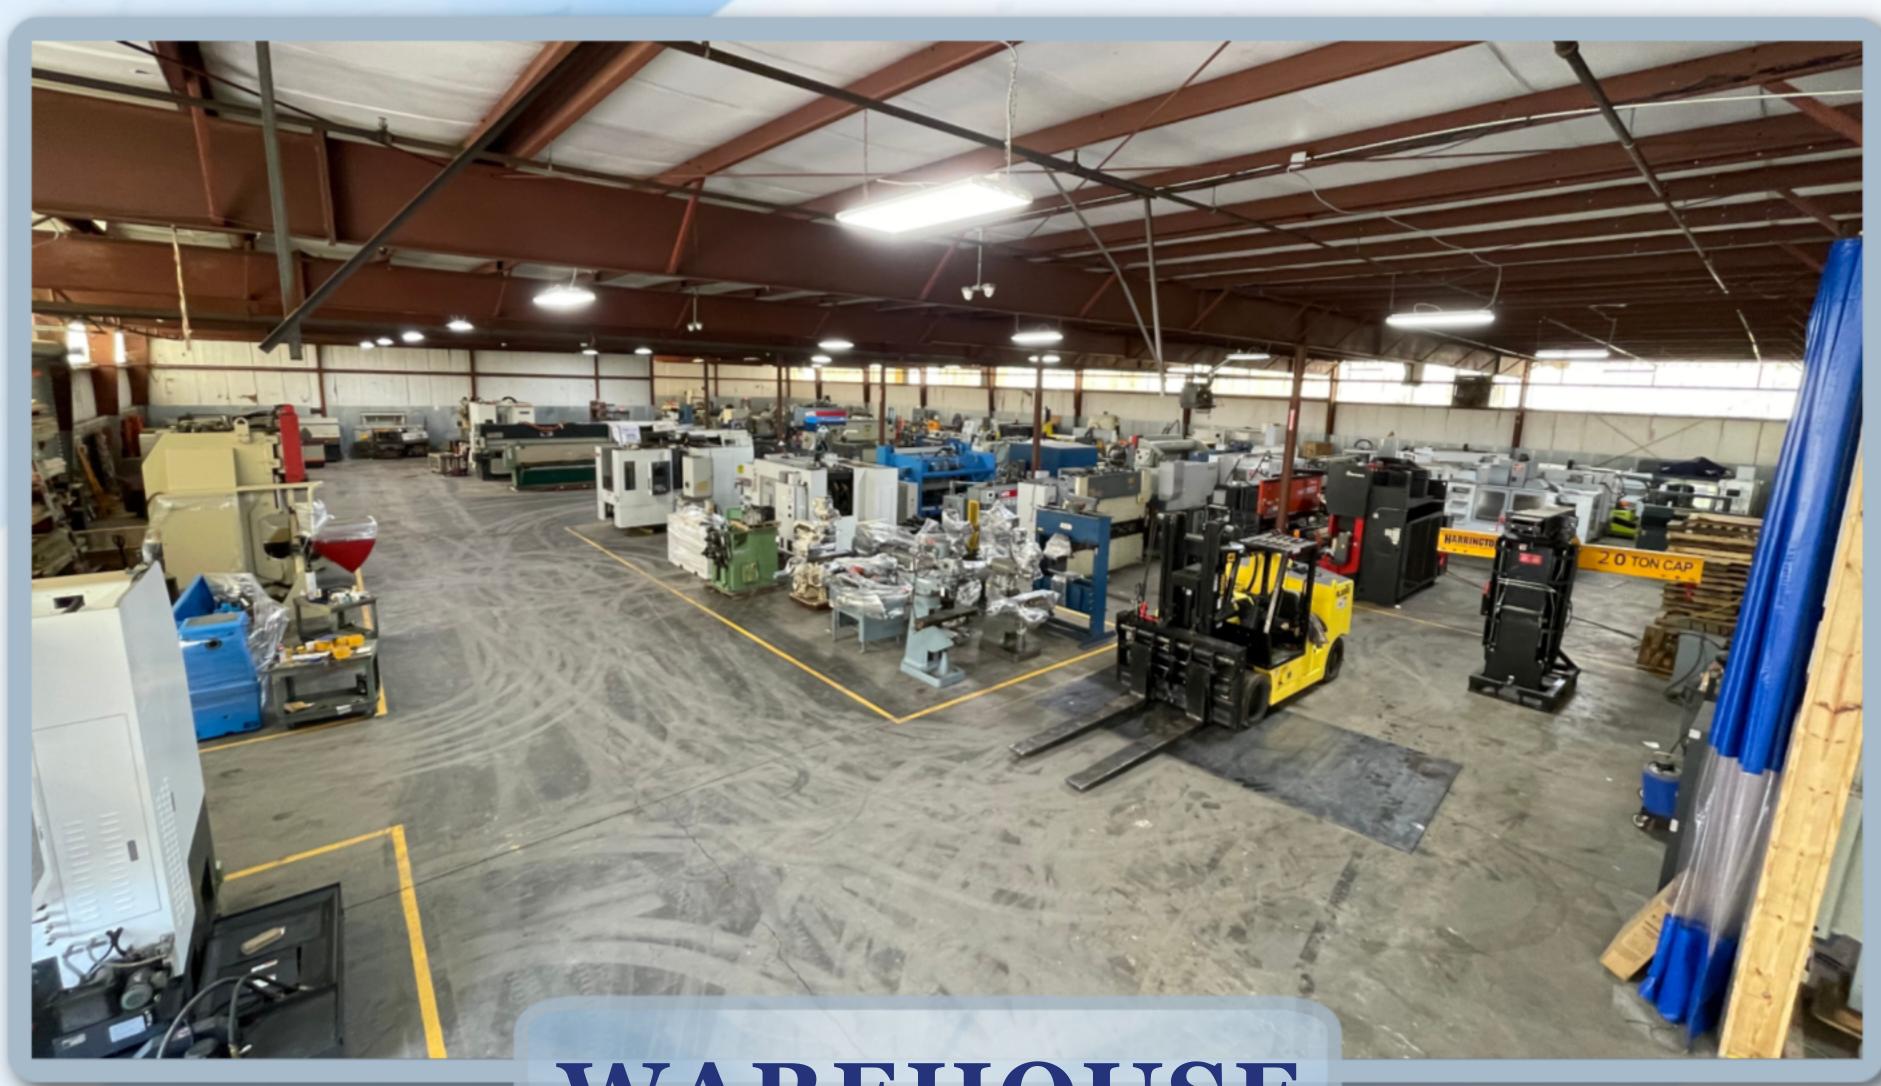

PERTY HIGHLIGHTS

**TOTAL SF:** 

**39,786 SF** 

2,200 SF +/-

.

**OFFICE SF:** 

LOADING:

5 Dock High Doors 1 Oversized 14' x 24'



#### **LOCATION OVERVIEW**

Located just off Mountain Industrial Boulevard and Hwy 78.

**Drive-in Door** 

1,000 Amps 120/208 Volt 3 Phase

#### ADDITIONAL FEATURES

Renovated Office LVT flooring New Paint Glass Walled Offices

**HEAVY POWER:** 

Large, Graveled Outside Storage Full Security System Cameras inside and outside of building

18' - 20' Clear Height Fully



# 4601 LEWIS ROAD STONE MOUNTAIN, GA







# RICK SPILLER, SIORROSS SPILLERSTEVE RICHARDSON404.771.3673\$10R678.983.8445703.303.2705rick@spillerindustrial.comross@spillerindustrial.comsteve@spillerindustrial.com>www.spillerindustrial.com\$10P\$10P

# 4601 LEWIS ROAD STONE MOUNTAIN, GA





#### WAREHOUSE





#### RICK SPILLER, SIOR **STEVE RICHARDSON ROSS SPILLER** 404.771.3673 SIOR 678.983.8445 703.303.2705 steve@spillerindustrial.com rick@spillerindustrial.com ross@spillerindustrial.com www.spillerindustrial.com

# 4601 LEWIS ROAD Stone mountain, ga





# 4601 LEWIS ROAD STONE MOUNTAIN, GA



| OTT       |             |   |
|-----------|-------------|---|
|           | <b>RV</b> ] | H |
| <b>NU</b> |             |   |

| DEEEDENICE | NODTH |  |
|------------|-------|--|

LEGEND

TRACT "B" NORTH LEGAL DESCRIPTION



####