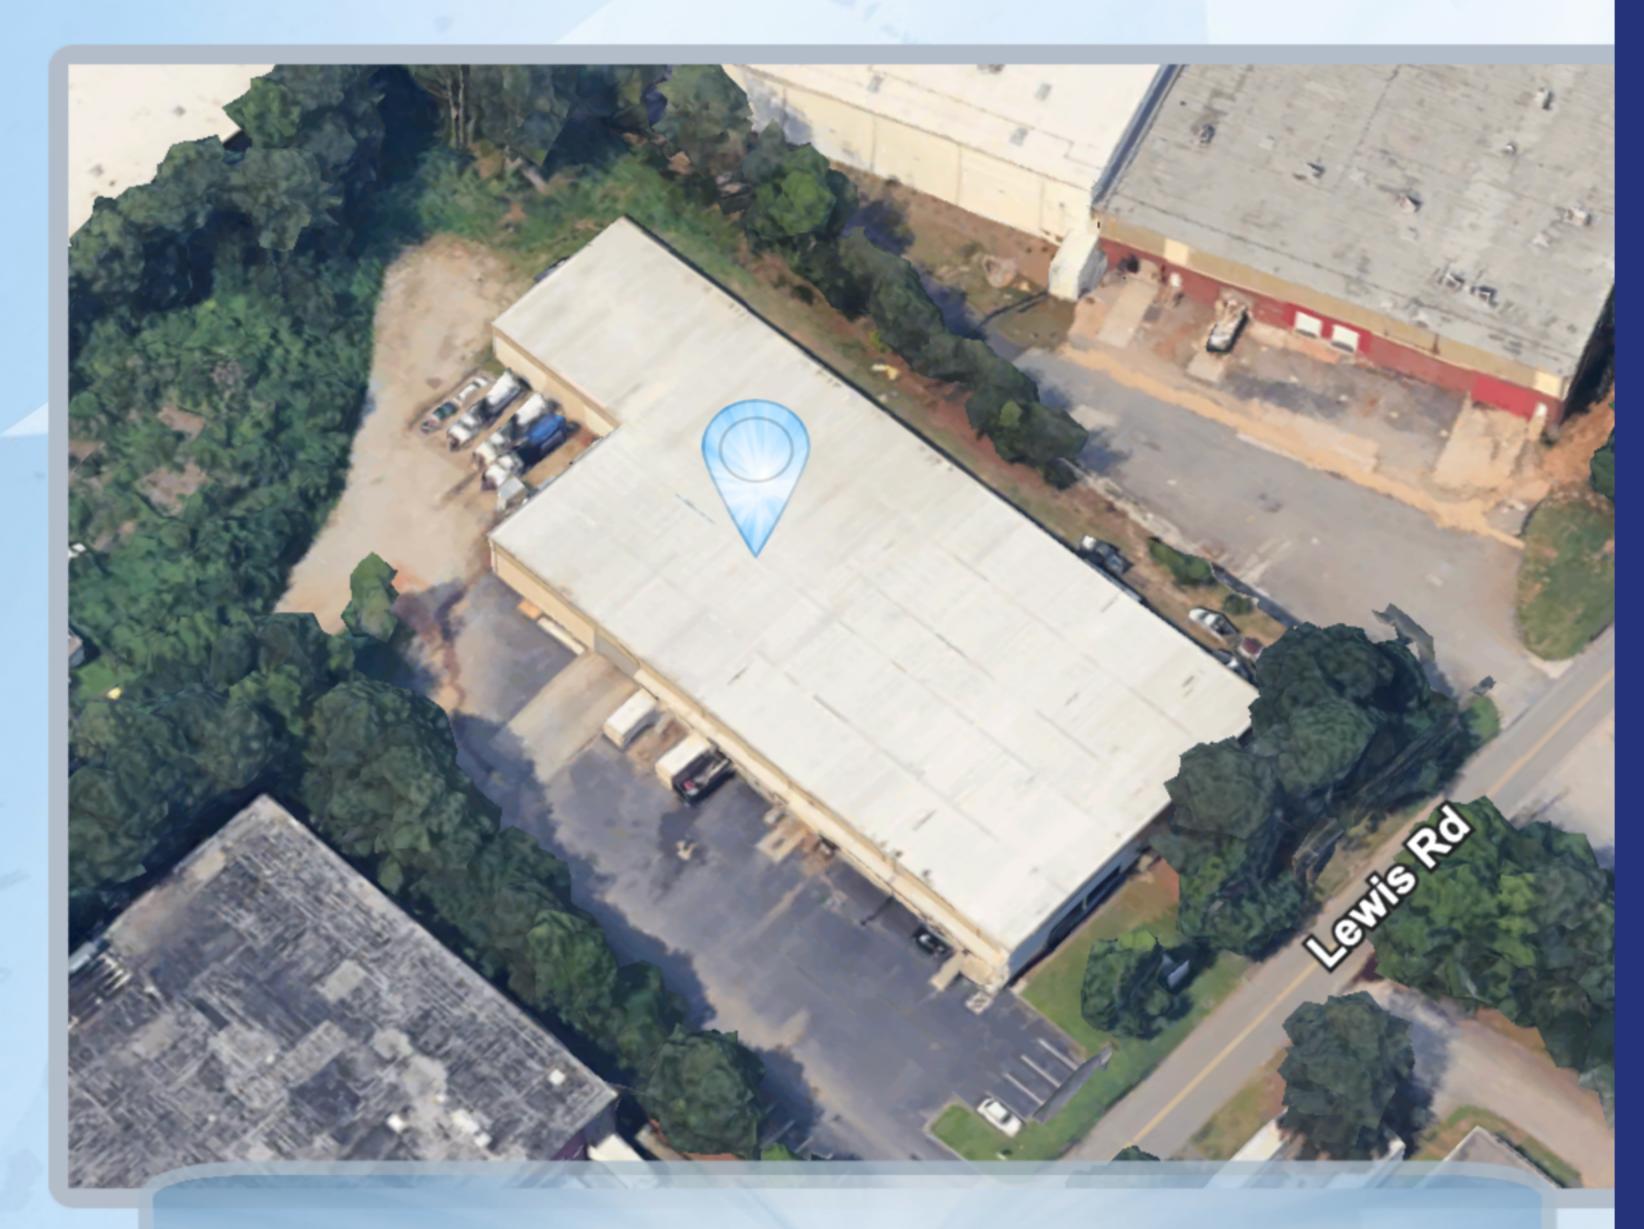

# 4601 LEWIS ROAD STONE MOUNTAIN, GA

#### **LOCATION OVERVIEW**

Located just off Mountain Industrial Boulevard and Hwy 78.

**Drive-in Door** 

1,000 Amps 120/208 Volt 3 Phase