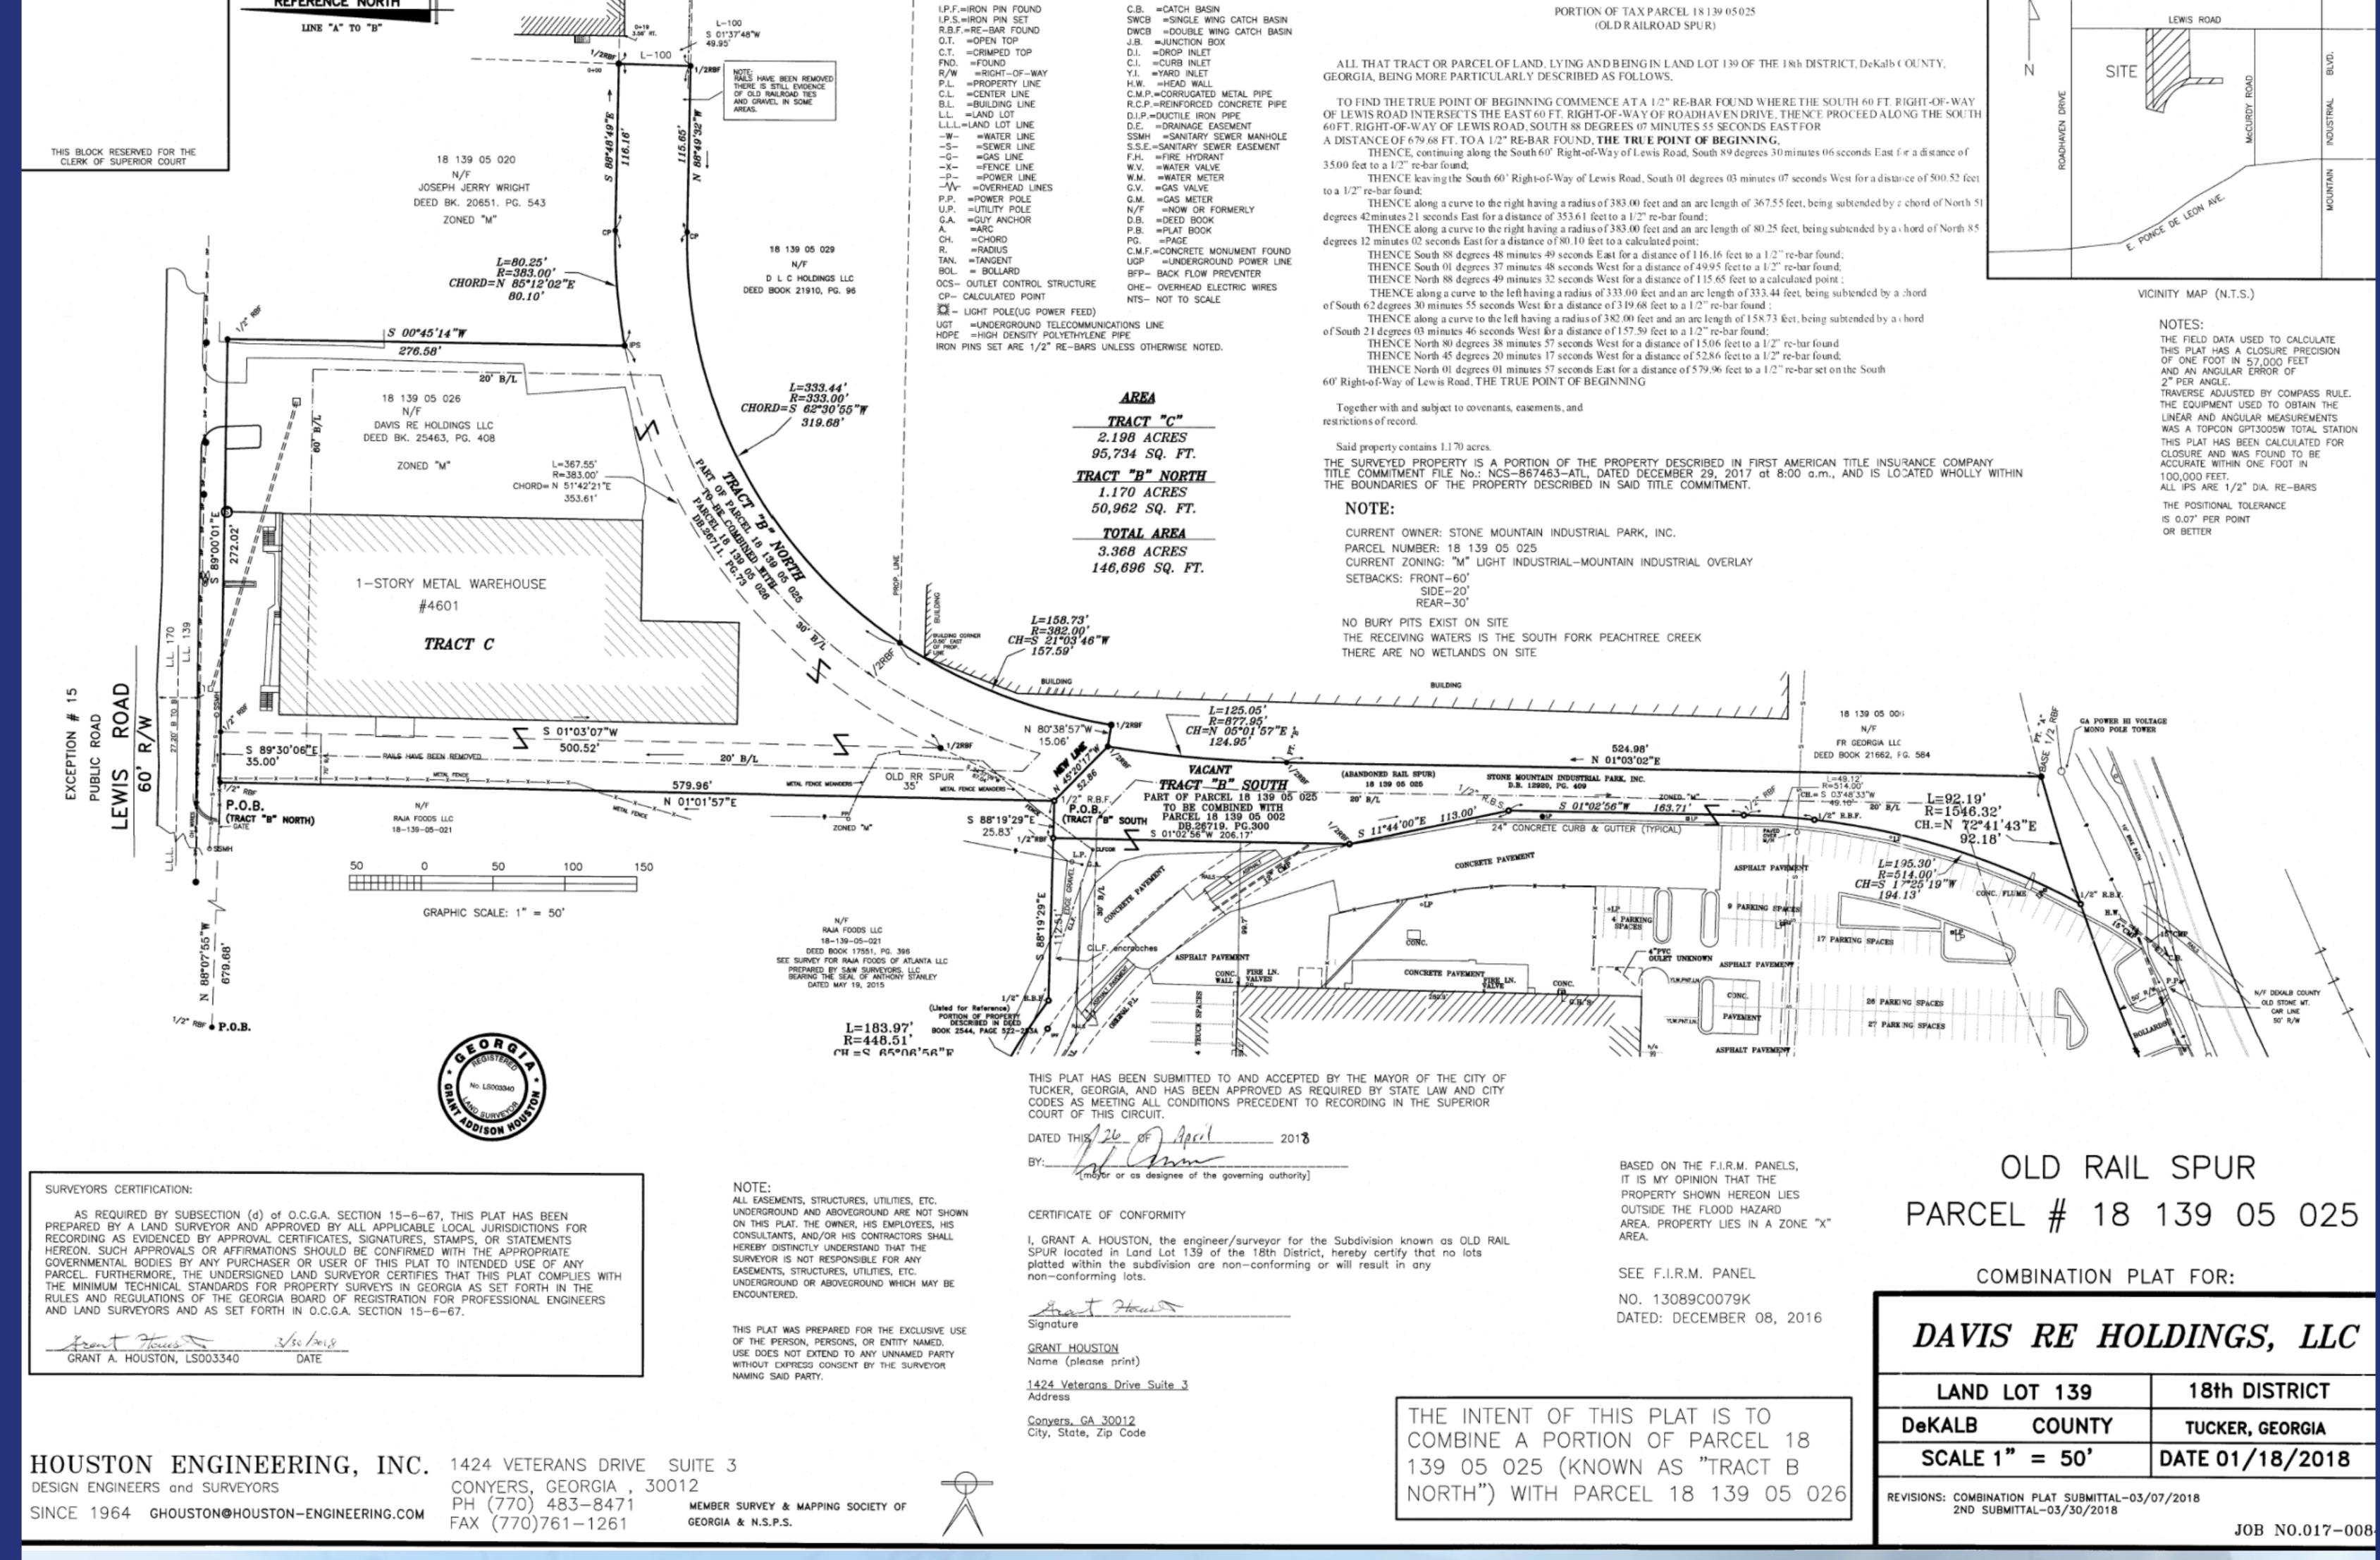

# 4601 LEWIS ROAD STONE MOUNTAIN, GA

| OTT       |             |   |
|-----------|-------------|---|
|           | <b>RV</b> ] | H |
| <b>NU</b> |             |   |

| DEEEDENICE | NODTH |  |
|------------|-------|--|

LEGEND

TRACT "B" NORTH LEGAL DESCRIPTION

####