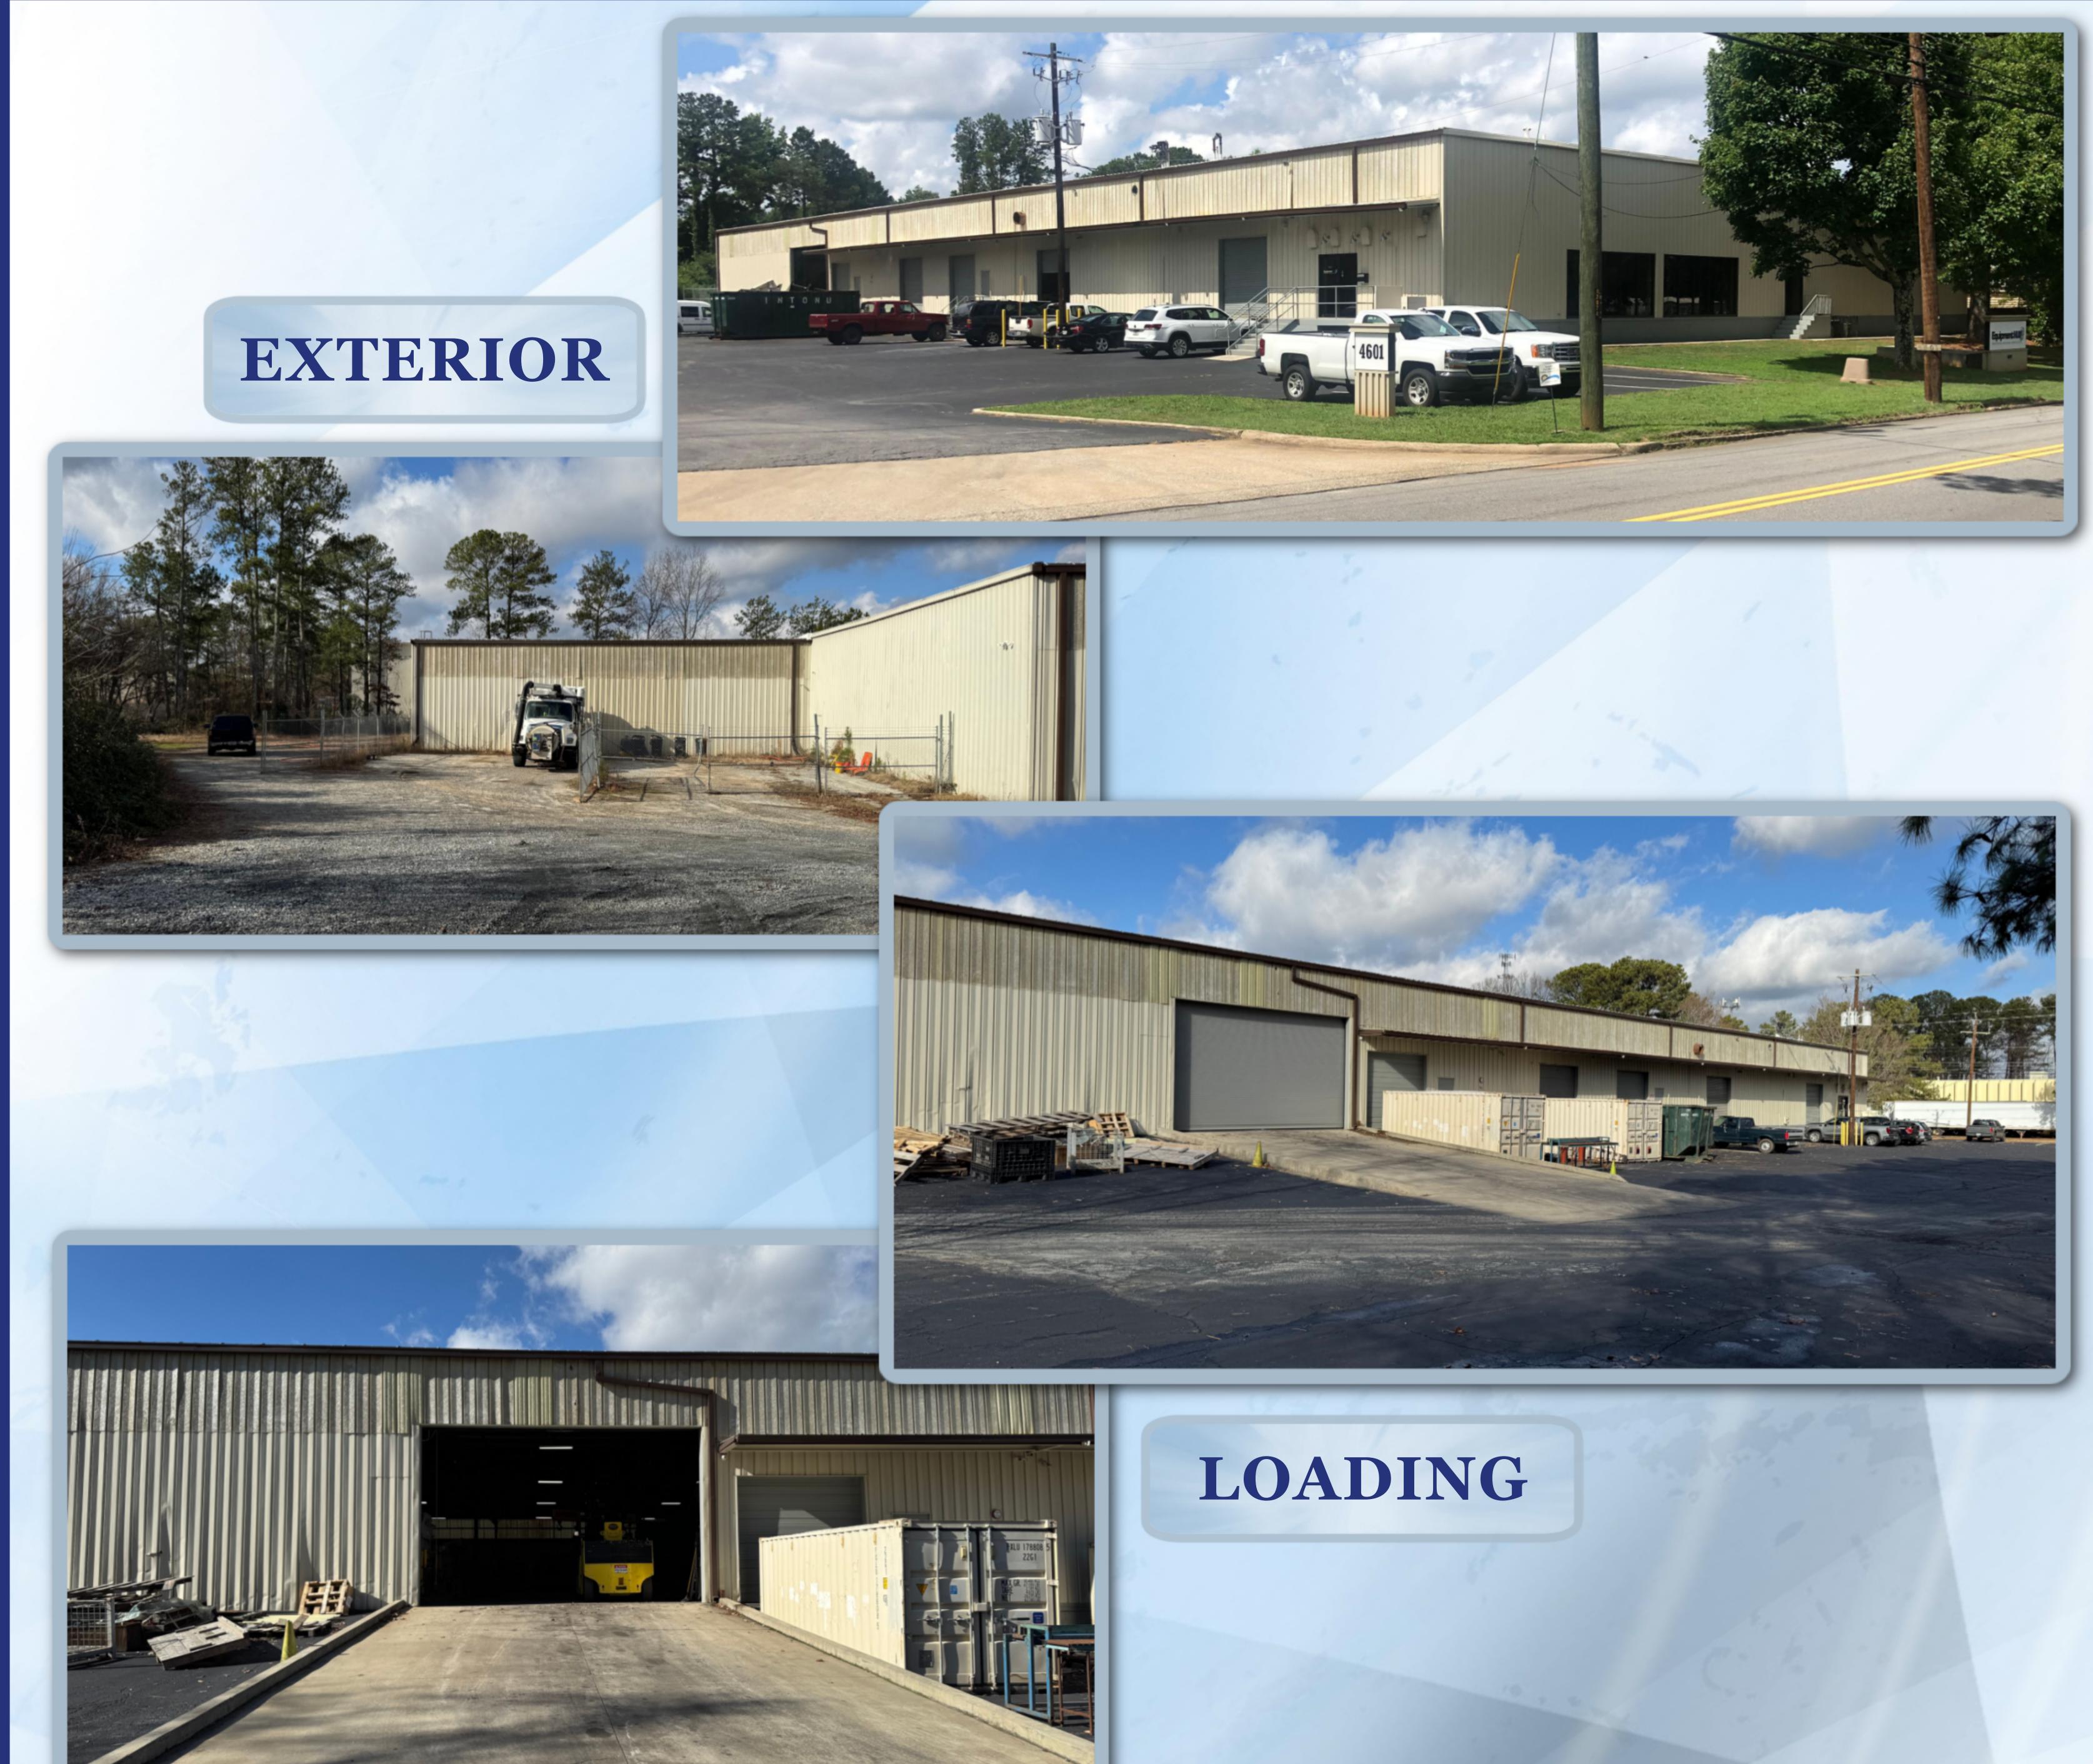

### PROPERTY HIGHLIGHTS

**TOTAL SF:** 

**39,786 SF** 

2,200 SF +/-

.

**OFFICE SF:** 

LOADING:

5 Dock High Doors 1 Oversized 14' x 24'

#### **LOCATION OVERVIEW**

Located just off Mountain Industrial Boulevard and Hwy 78.

**Drive-in Door** 

1,000 Amps 120/208 Volt 3 Phase

#### ADDITIONAL FEATURES

Renovated Office LVT flooring New Paint Glass Walled Offices

**HEAVY POWER:** 

Large, Graveled Outside Storage Full Security System Cameras inside and outside of building

18' - 20' Clear Height Fully