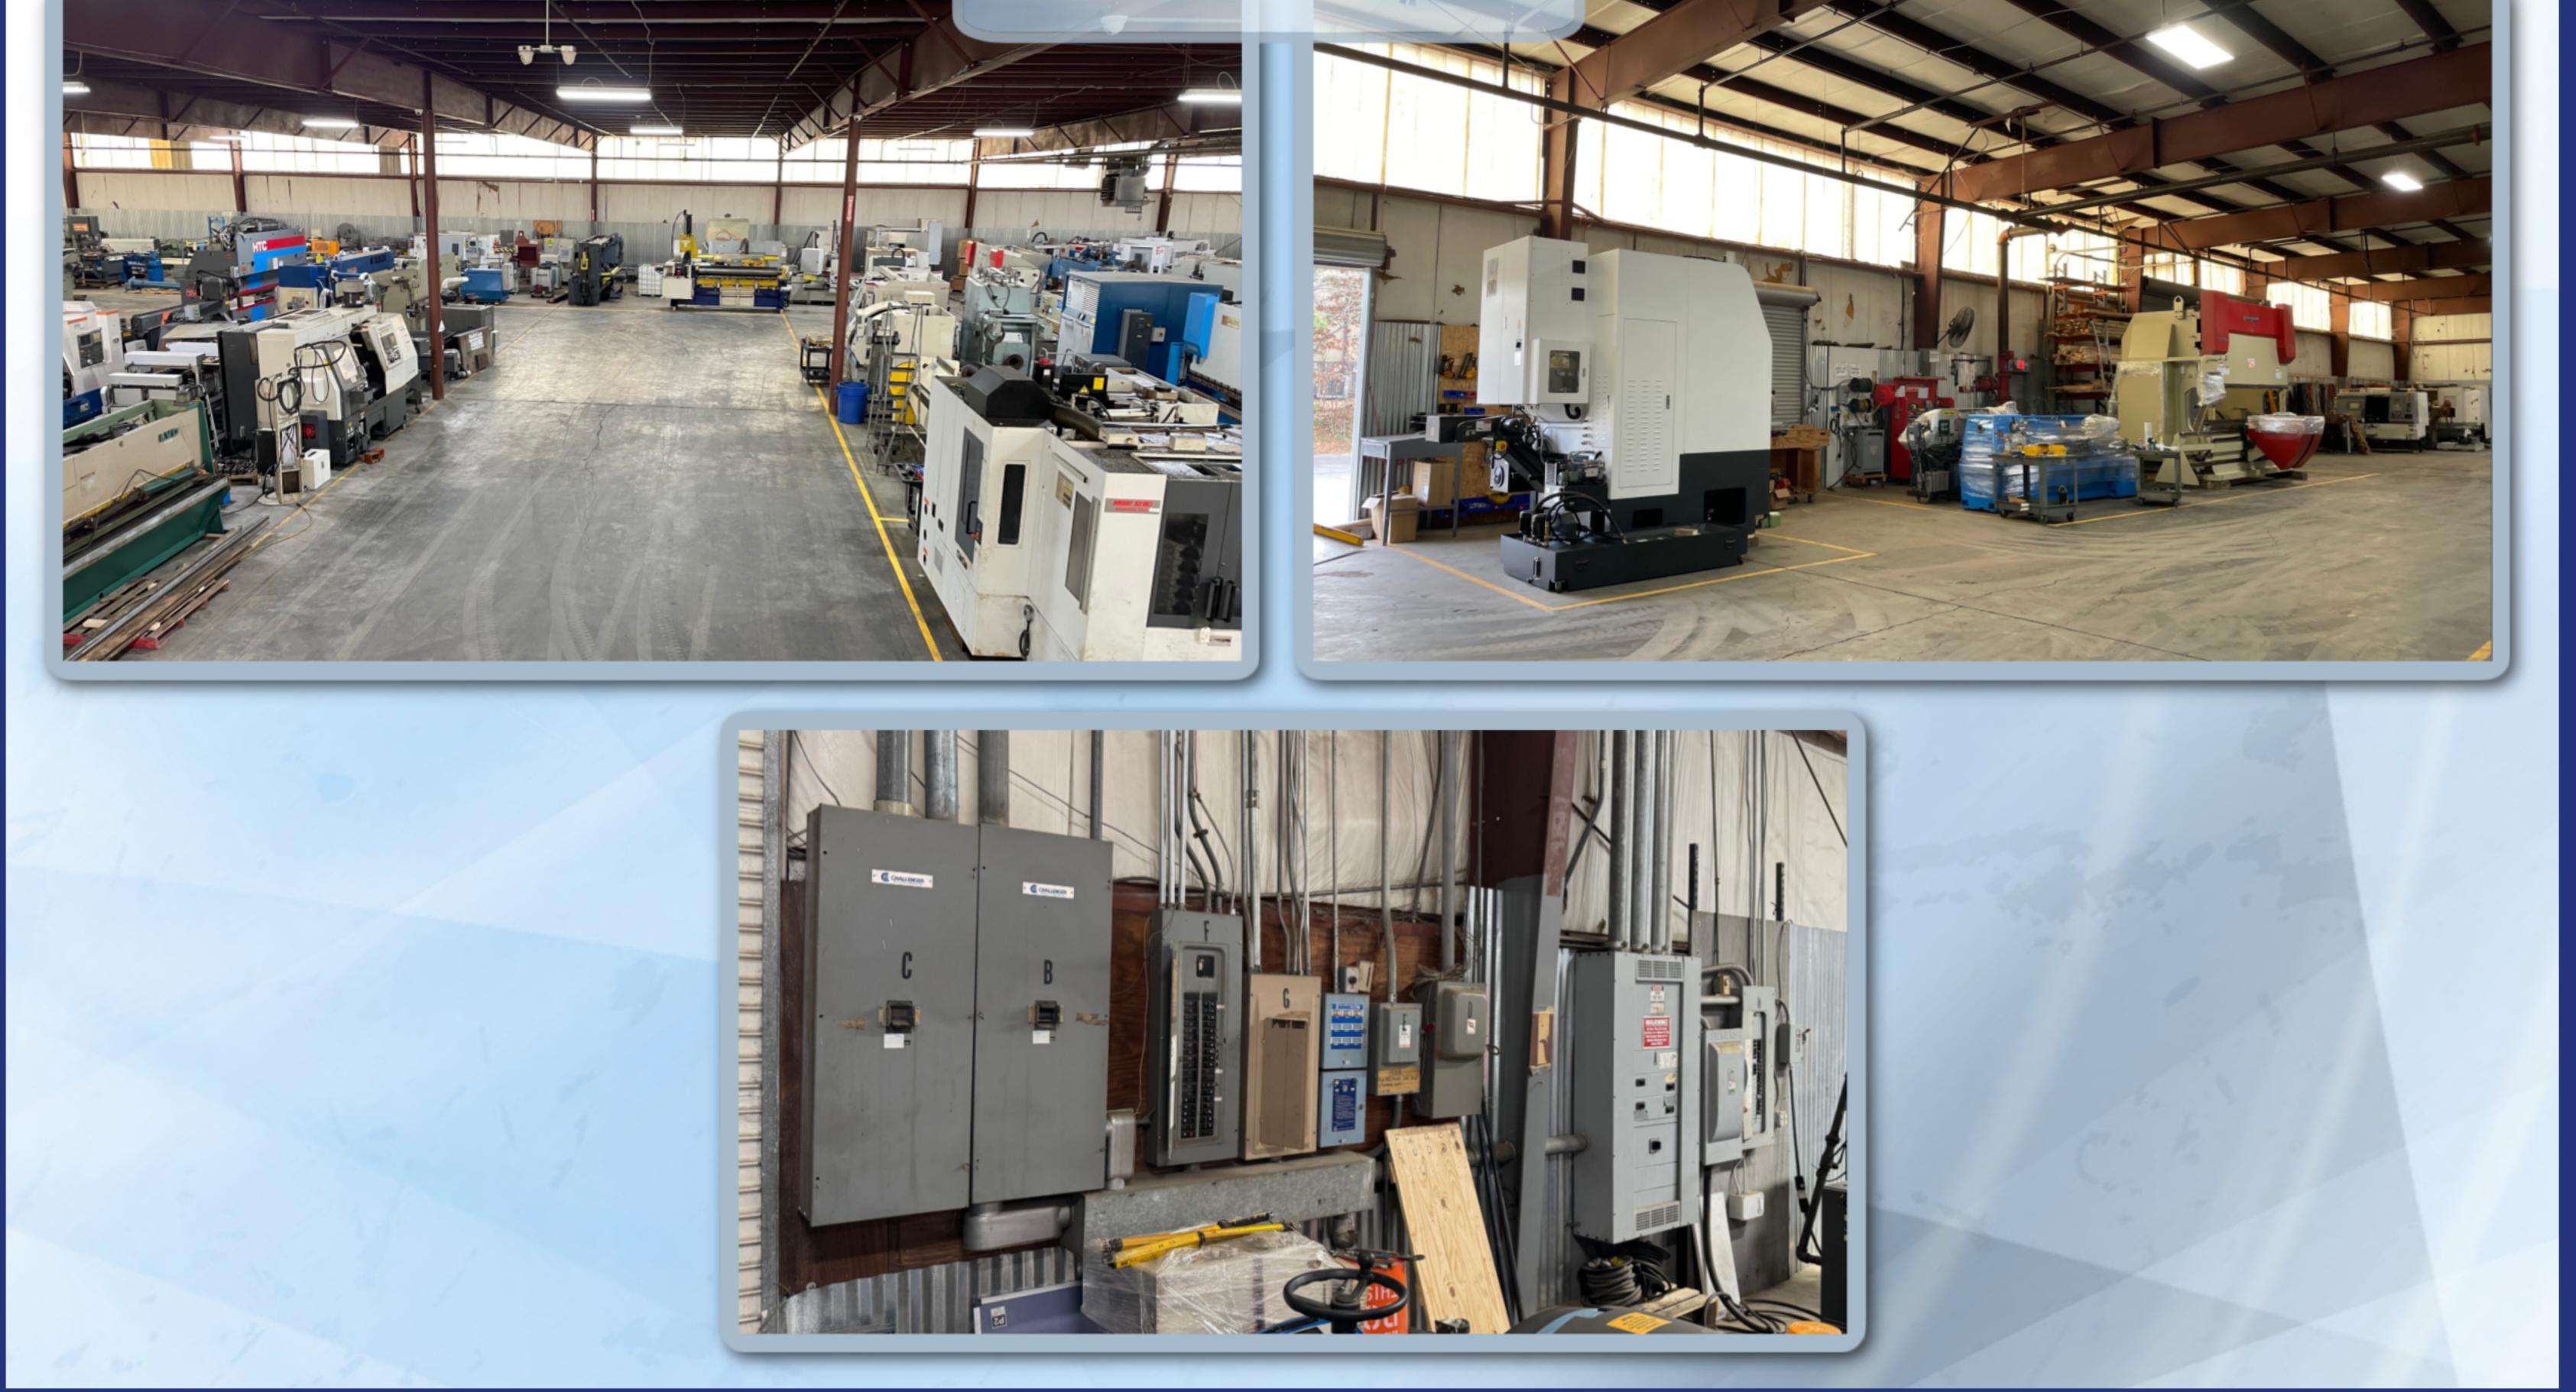

**TOTAL SF:** 

**39,786 SF** 

2,200 SF +/-

.

**OFFICE SF:** 

LOADING:

5 Dock High Doors 1 Oversized 14' x 24'



#### **LOCATION OVERVIEW**

Located just off Mountain Industrial Boulevard and Hwy 78.

**Drive-in Door** 

1,000 Amps 120/208 Volt 3 Phase

#### ADDITIONAL FEATURES

Renovated Office LVT flooring New Paint Glass Walled Offices

**HEAVY POWER:** 

Large, Graveled Outside Storage Full Security System Cameras inside and outside of building

18' - 20' Clear Height Fully



# 4601 LEWIS ROAD STONE MOUNTAIN, GA







# RICK SPILLER, SIORROSS SPILLERSTEVE RICHARDSON404.771.3673\$10R678.983.8445703.303.2705rick@spillerindustrial.comross@spillerindustrial.comsteve@spillerindustrial.com>www.spillerindustrial.com\$10P\$10P

# 4601 LEWIS ROAD STONE MOUNTAIN, GA





#### WAREHOUSE





#### RICK SPILLER, SIOR **STEVE RICHARDSON ROSS SPILLER** 404.771.3673 SIOR 678.983.8445 703.303.2705 steve@spillerindustrial.com rick@spillerindustrial.com ross@spillerindustrial.com www.spillerindustrial.com

# 4601 LEWIS ROAD Stone mountain, ga





# 4601 LEWIS ROAD STONE MOUNTAIN, GA



| OTT       |             |   |
|-----------|-------------|---|
|           | <b>RV</b> ] | H |
| <b>NU</b> |             |   |

| DEEEDENICE | NODTH |  |
|------------|-------|--|

LEGEND

TRACT "B" NORTH LEGAL DESCRIPTION



####